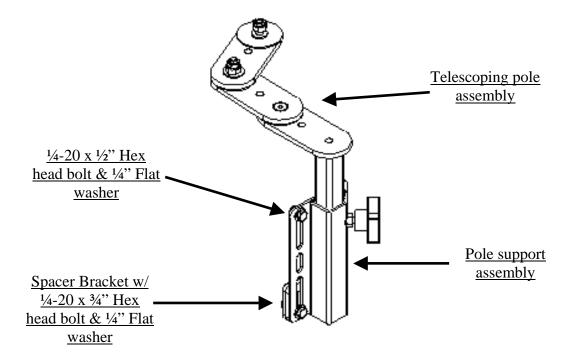

# **HARDWARE & COMPONENETS:**

| $\overline{\mathbf{QTY}}$ | <u>DESCRIPTION</u>                                                           | <u>PART #</u> |
|---------------------------|------------------------------------------------------------------------------|---------------|
| 1                         | Pole support assembly                                                        | CM93071-7     |
| 1                         | Telescoping pole assembly                                                    | CM93072-1     |
| 1                         | Spacer bracket                                                               | CM93381       |
| 4                         | <sup>1</sup> / <sub>4</sub> -20 Hex nut                                      | GSM30005      |
| 4                         | <sup>1</sup> / <sub>4</sub> "Flat washer                                     | GSM31005      |
| 2                         | <sup>1</sup> / <sub>4</sub> -20-x <sup>1</sup> / <sub>2</sub> "Hex head bolt | GSM33000      |
| 2                         | <sup>1</sup> / <sub>4</sub> -20 x 1"Hex head bolt                            | GSM33002      |

## **INSTALLATION:**

- 1. Mount C-TCB-7-IMP on side of Chevrolet Impala Specific C-Series-IMP console.
  - Position C-TCB-7-IMP on Passenger side of console.
  - Attach to lower rail of console first.
  - Position spacer bracket between C-TCB-7-IMP and C-Series-IMP console.
  - Align nuts in rails to slotted holes on pole support assembly.
  - Attach pole support assembly and spacer bracket to console using ¼-20 x ¾" Hex head bolts, washers and nuts with in the console rail.
  - Now attach top of C-TCB-7-IMP using only ¼-20 x ½" Hex head bolts, washers and nuts with in console rail.

Note: Rails of console have (4) ¼-20 hex nuts on both top and bottom. (Extra nuts are provided if needed)

• Attach optional C-3090 Computer mounting platform to Telescoping pole assembly.

C-TCB-7-IMP mounted on a C-1400-IMP console (sold separately)